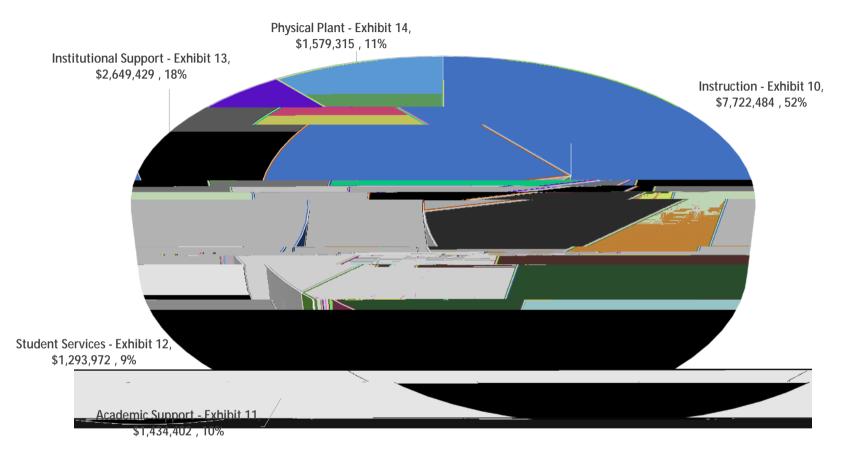

--------|------------|---------|
|                         |                              |             |         |            |            | Percent |
|                         |                              |             |         | Percent of | Percent of | of FY   |
|                         |                              | FY2020      |         | FY 2020-   | FY 2019-   | 2018-   |
|                         | Original FY2019- FY2020-2021 | Budget vs   | Percent | 2021       | 2020       | 2019    |
|                         | 2020 Budget Budget           | FY21 Budget | Change  | Budget     | Budget     | Budget  |
| Instruction and General |                              | -           | •       |            | •          | •       |



FY2020-2021 Instruction and General Expenditures



FY2020-2021 Expenditures